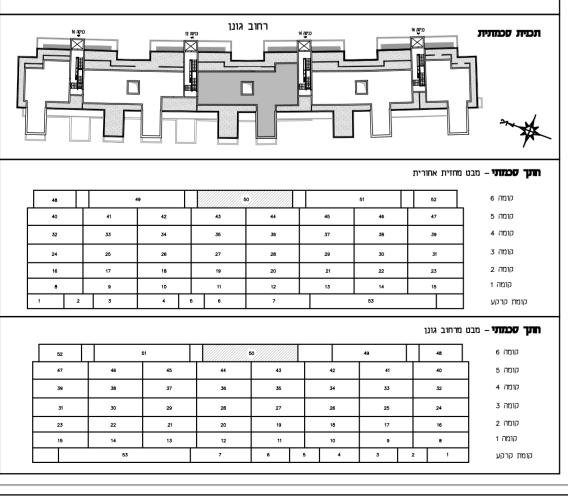

## פנטהאוס 5 חדרים **תכנית מכר** טיפוס F

| גונן 10-16                  |                               |           |                      |  | ספרינקלר                                                                 | ¥  |
|-----------------------------|-------------------------------|-----------|----------------------|--|--------------------------------------------------------------------------|----|
| תל-אביב                     |                               |           |                      |  |                                                                          | 87 |
| <b>תכנית דירה מס'</b><br>50 |                               |           |                      |  | צינור אוויר לממ"ד<br>לוח חשמל דירתי<br>הכנה למאייד מ"א<br>מקום למעבה מ"א | Ē  |
| :                           | תאריך עדסן<br>2110 <i>2</i> 0 | 150<br>01 | קיה מידה:<br>מהדורה: |  | נוקום למעבוי מ־א<br>קיר בטון קונסטרוקטיבי<br>קיר בלוקים<br>הנמכת תקרה    |    |
|                             |                               |           |                      |  |                                                                          |    |