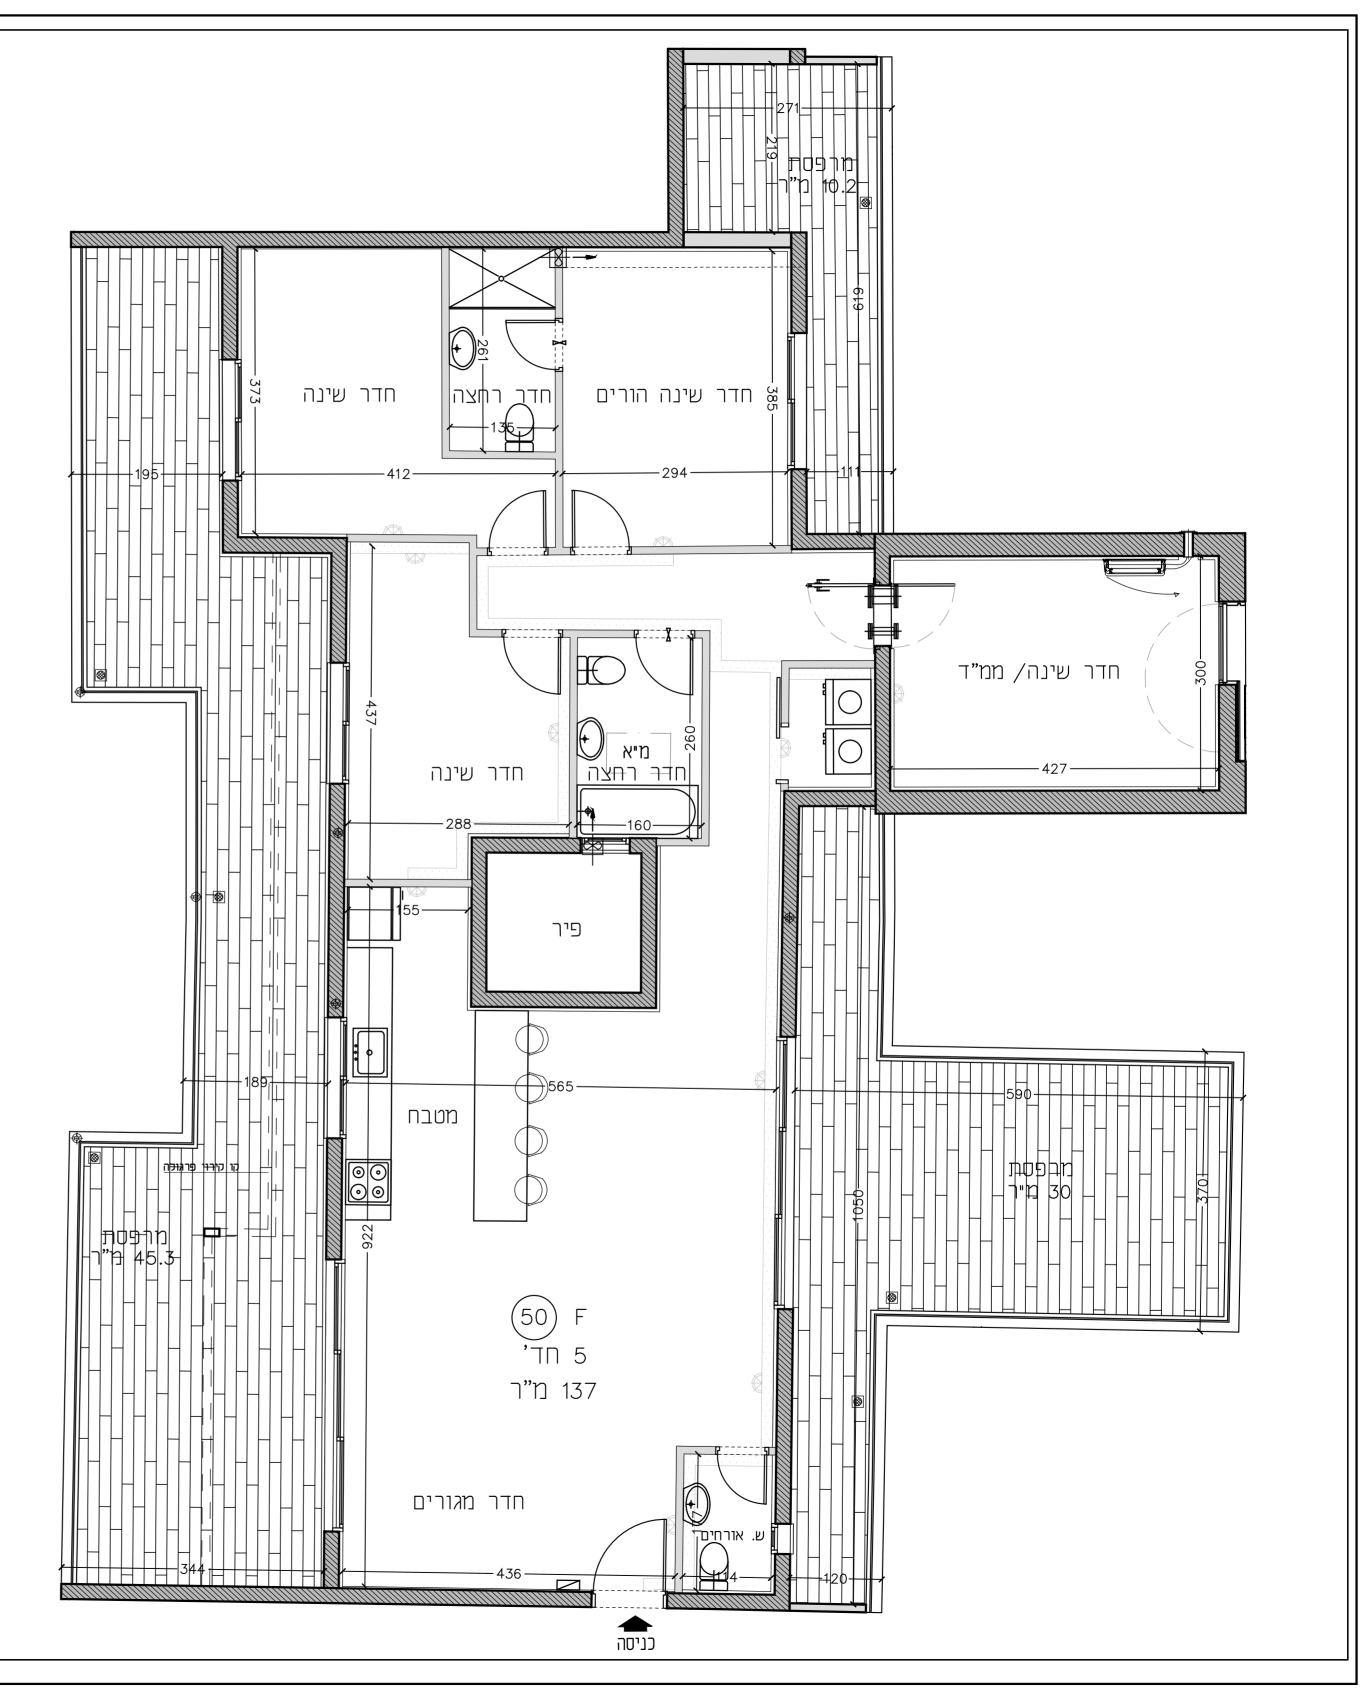

## פנטהאוס 5 חדרים **תכנית מכר** טיפוס F

| גונן 10-16                  |                               |           |                      |  | ספרינקלר                                                                 | ¥  |
|-----------------------------|-------------------------------|-----------|----------------------|--|--------------------------------------------------------------------------|----|
| תל-אביב                     |                               |           |                      |  |                                                                          | 87 |
| <b>תכנית דירה מס'</b><br>50 |                               |           |                      |  | צינור אוויר לממ"ד<br>לוח חשמל דירתי<br>הכנה למאייד מ"א<br>מקום למעבה מ"א | Ē  |
| :                           | תאריך עדסן<br>2110 <i>2</i> 0 | 150<br>01 | קיה מידה:<br>מהדורה: |  | נוקום למעבוי מ־א<br>קיר בטון קונסטרוקטיבי<br>קיר בלוקים<br>הנמכת תקרה    |    |
|                             |                               |           |                      |  |                                                                          |    |

## הערות:

- h. המידות המתוארות בתכנית הן מידות בניה (ברוטו), מקיר בניה לקיר בניה. המידות בפועל (נטו) של החדרים מתקבלות ע"י הפחתת כ–3 ס"מ עובי שכבות טיח ו/או כ–4 ס"מ עובי חיפוי קרמיקה בכל צד. לפי הענייו.
- של 2% בין שטח הדירה, המופיעות בתכנית, לבין השטח למעשה,
- לא יחשבו לסטייה מהתכנית. 3. במיקום וגודל החלונות, דלתות וכד' המפורטים בתכנית זו,
- יתכנו שינויים בהתאם להנחיות המתכננים ולתכניות הביצוע. 4. מיקום הנמכת תקרה, בליטות ושקעים לצורך מעבר מערכות מים, ביוב,
- חשמל וכן עמודים וקורות הכל ככל שידרשו, אינו סופי ויתכן שישתנה עקב אילוצי תכנון וביצוע.
  - .5 ציור המתאור בתכנית זו– מקרר, כיריים, תנור, מכונת כביסה, הינו לצורך המחשה בלבד ואין הוא כלול במחיר הדירה.
- 6. ביציאה למרפסות יתכן סף מזגבה. ד. החברה תהיה רשאית להעביר צנרת לאיוורור חדרי שירותים
- ואמבטיה ולמיזוג אויר ככל שידרש, בגודל במקום ובאופן, לפי החלטתה. 8. גבולות המגרש ושטחו יקבעו סופית ע"פ מפה לצורכי רישום ברשויות.
- 13. על הגג יותקנו מתקנים כגון, אנטנת טלוויזיה ו/או כל מתקן אחר, המשותפים לכלל הדירות ובאחזקת כל הדיירים בבניין. מיקומם הסופי יקבע לפי הנחיות המתכננים. 14. בשטח החצרות תתכן מעבר מערכות משותפות כגון: קווי צנרת מים, ניקוז וביוב לרבות שוחות ביקורת, חשמל, מ״א ו⁄או כל מערכת טכנית שתדרש ע"פ דרישת הרשויות והחלטת החברה לצורך גישה לתחזוקה, תירשם זיקת הנאה לגישה למערכות אלה, אשר אינן מצויינות בתשריט.

9. מפלס רצפת הממ"ד מוגבה ב– 2 ס"מ מרצפת הדירה. 10. קבועות התברואה– כיורים, אסלות, אמבטיות וכו' ו/או ארונות

12. יתכנו שינויים בהתאם לדרישות היועצים ודרישות

הביצוע, במיקום ובגודל אזור המרפסות הלא מקורות.

למפורט במפרט המכר בלבד.

יבוצעו בשיפוע לצרכי ניקוז.

מטבח או הרחצה המופיעים בתכנית זו, הינם להמחשה בלבד.

אין להתייחס למידותיהם, מיקומם המדוייק או צורתם, אלא

11. מרפסות מרוצפות, משטחי ריצוף חיצוניים, חצרות, שבילים וכד'

15. בכל מקרה של סתירה בין התכניות לבין המפרט הטכני המצורף להסכם המכר, יגבר המפרט הטכני.