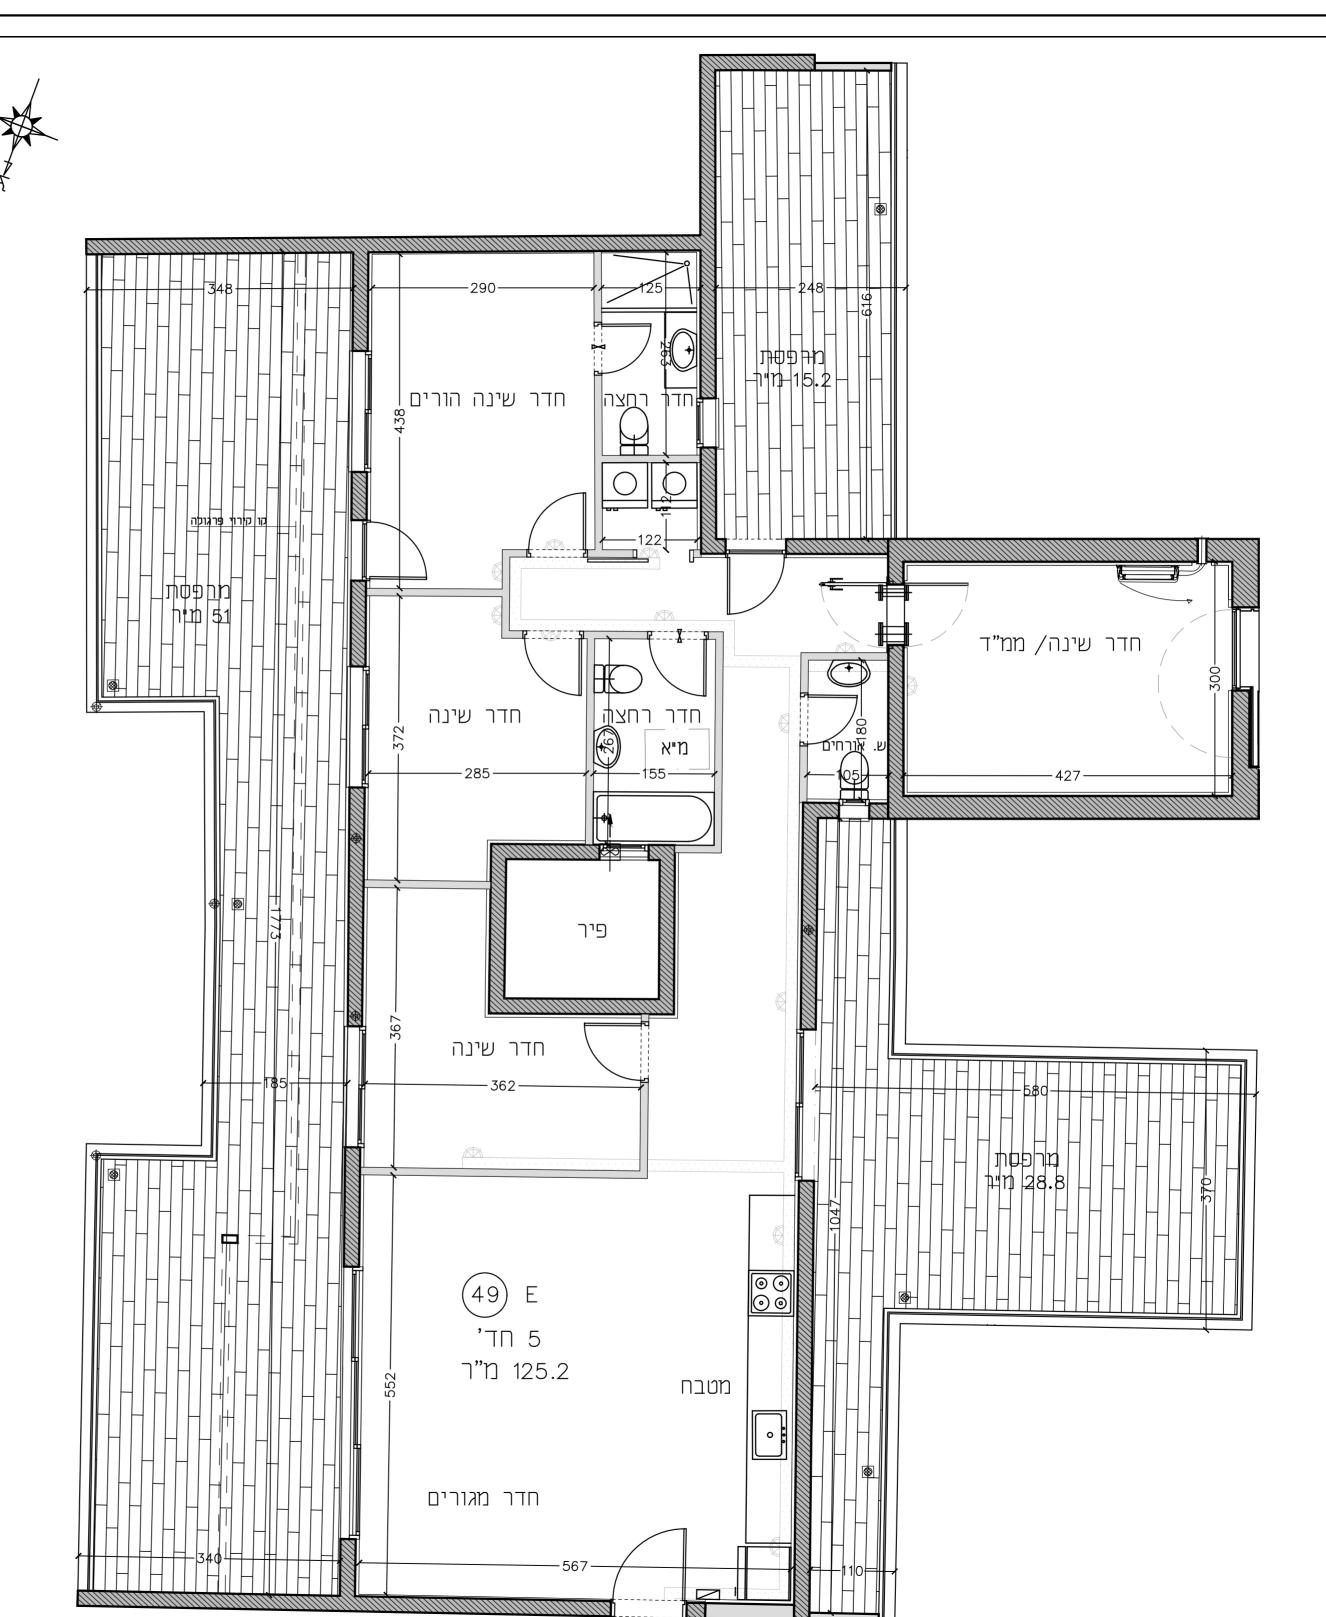

כניסה

## פנטהאוס 5 חדרים תכנית מכר טיפוס ב

מתלה כביסה

מהדורה:

ו. המידות המתוארות בתכנית הן מידות בניה (ברוטו), מקיר בניה לקיר בניה. המידות בפועל (נטו) של החדרים מתקבלות ע"י הפחתת כ-3 ס"מ עובי שכבות טיח ו/או כ-4 ס"מ עובי חיפוי קרמיקה בכל

2. לפי צו מכר דירות (טופס של מפרט), תשל"ד–1974, סטיות בשיעור של 2% בין שטח הדירה, המופיעות בתכנית, לבין השטח למעשה, לא יחשבו לסטייה מהתכנית.

3. במיקום וגודל החלונות, דלתות וכד' המפורטים בתכנית זו, יתכנו שינויים בהתאם להנחיות המתכננים ולתכניות הביצוע. 4. מיקום הנמכת תקרה, בליטות ושקעים לצורך מעבר מערכות מים, ביוב, חשמל וכן עמודים וקורות הכל ככל שידרשו, אינו סופי ויתכן שישתנה

עקב אילוצי תכנון וביצוע. עקב אילוצי תכנון וביצוע. 5. ציור המתאור בתכנית זו– מקרר, כיריים, תנור, מכונת כביסה, הינו לצורך המחשה בלבד ואין הוא כלול במחיר הדירה.

6. ביציאה למרפסות יתכן סף מוגבה.

7. החברה תהיה רשאית להעביר צנרת לאיוורור חדרי שירותים

ואמבטיה ולמיזוג אויר ככל שידרש, בגודל במקום ובאופן, לפי החלטתה.

לצורך גישה לתחזוקה, תירשם זיקת הנאה לגישה למערכות אלה, אשר אינן מצויינות בתשריט. 8. גבולות המגרש ושטחו יקבעו סופית ע"פ מפה לצורכי רישום ברשויות. 16. בכל מקרה של סתירה בין התכניות לבין המפרט הטכני המצורף להסכם המכר, יגבר המפרט הטכני.

9. מפלס רצפת הממ"ד מוגבה ב- 2 ס"מ מרצפת הדירה.

12. יתכנו שינויים בהתאם לדרישות היועצים ודרישות

מיקומם הסופי יקבע לפי הנחיות המתכננים.

הביצוע, במיקום ובגודל אזור המרפסות הלא מקורות.

13. על הגג יותקנו מתקנים כגון, אנטנת טלוויזיה ו/או כל מתקן

אחר, המשותפים לכלל הדירות ובאחזקת כל הדיירים בבניין.

14. בשטח החצרות תתכן מעבר מערכות משותפות כגון: קווי צנרת

מים, ניקוז וביוב לרבות שוחות ביקורת, חשמל, מ"א ו/או כל מערכת טכנית שתדרש ע"פ דרישת הרשויות והחלטת החברה

למפורט במפרט המכר בלבד.

יבוצעו בשיפוע לצרכי ניקוז,

10. קבועות התברואה– כיורים, אסלות, אמבטיות וכו' ו/או ארונות

מטבח או הרחצה המופיעים בתכנית זו, הינם להמחשה בלבד. אין להתייחס למידותיהם, מיקומם המדוייק או צורתם, אלא

11. מרפסות מרוצפות, משטחי ריצוף חיצוניים, חצרות, שבילים וכד'

|    |   |    |    |   |    |    |          |    |    | אחורית | מחזית  | <b>חועך סכמותי</b> – מבט |
|----|---|----|----|---|----|----|----------|----|----|--------|--------|--------------------------|
| 48 |   |    | 49 |   |    | io | 51 46 46 |    | 52 | 2      | קומה 6 |                          |
| 40 |   | 41 | 42 |   | 43 | 44 |          | 45 | 46 | 4:     | 7      | קומה 5                   |
| 32 |   | 33 | 34 |   | 35 | 36 |          | 37 | 38 | 39     | 9      | קומה 4                   |
| 24 |   | 25 | 26 |   | 27 | 28 | Γ        | 29 | 30 | 3      | 11     | קומה 3                   |
| 16 |   | 17 | 18 |   | 19 | 20 |          | 21 | 22 | 23     | 3      | קומה 2                   |
| 8  |   | 9  | 10 |   | 11 | 12 |          | 13 | 14 | 18     | 5      | קומה 1                   |
| 1  | 2 | 3  | 4  | 5 | 6  | 7  |          |    | 53 |        |        | קומת קרקע                |